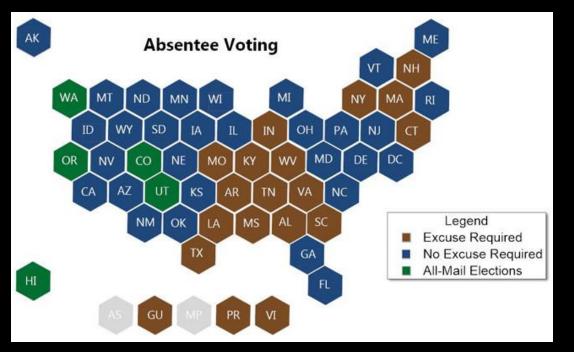

## **Absentee Ballots**

- You are legally able to claim either your home address or your university address as your voting residence – but *not both*
- Some states require an excuse for an absentee ballot *Iowa does not*
- Absentee Ballots allow you to vote at home and not have to worry about getting to the polls on Election Day, regardless of your residence